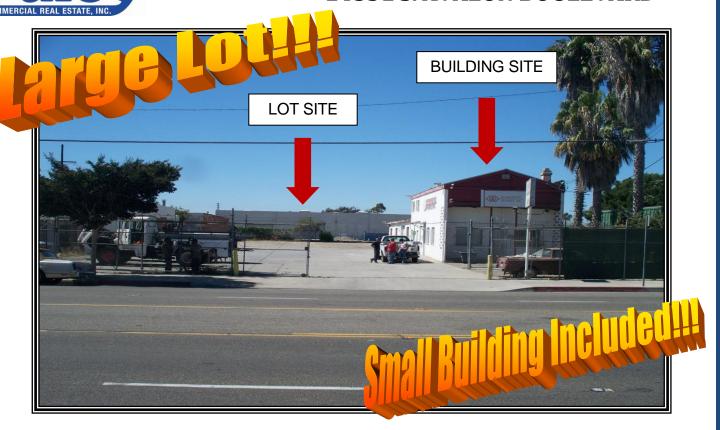

Industrial/Commercial Large Lot w/ Small Building for Lease 14531 S. AVALON BOULEVARD

LOCATION: 14531 S. Avalon Boulevard

Gardena, Ca 90248

SIZE: **Building -** 3,800 +/- square feet

**Land** – 30,048 +/- square feet

**RENTAL RATE:** \$19,500.00 per month, MG

**AVAILABLE: Immediate** 

**COMMENTS:** \* Ideal for Container/Port Logistics

\* Located just south of Rosecrans Avenue

\* Excellent visibility and signage available!!!

\* Fully secured lot

\* Features a 2-story office-storage-parts building

with a loading door